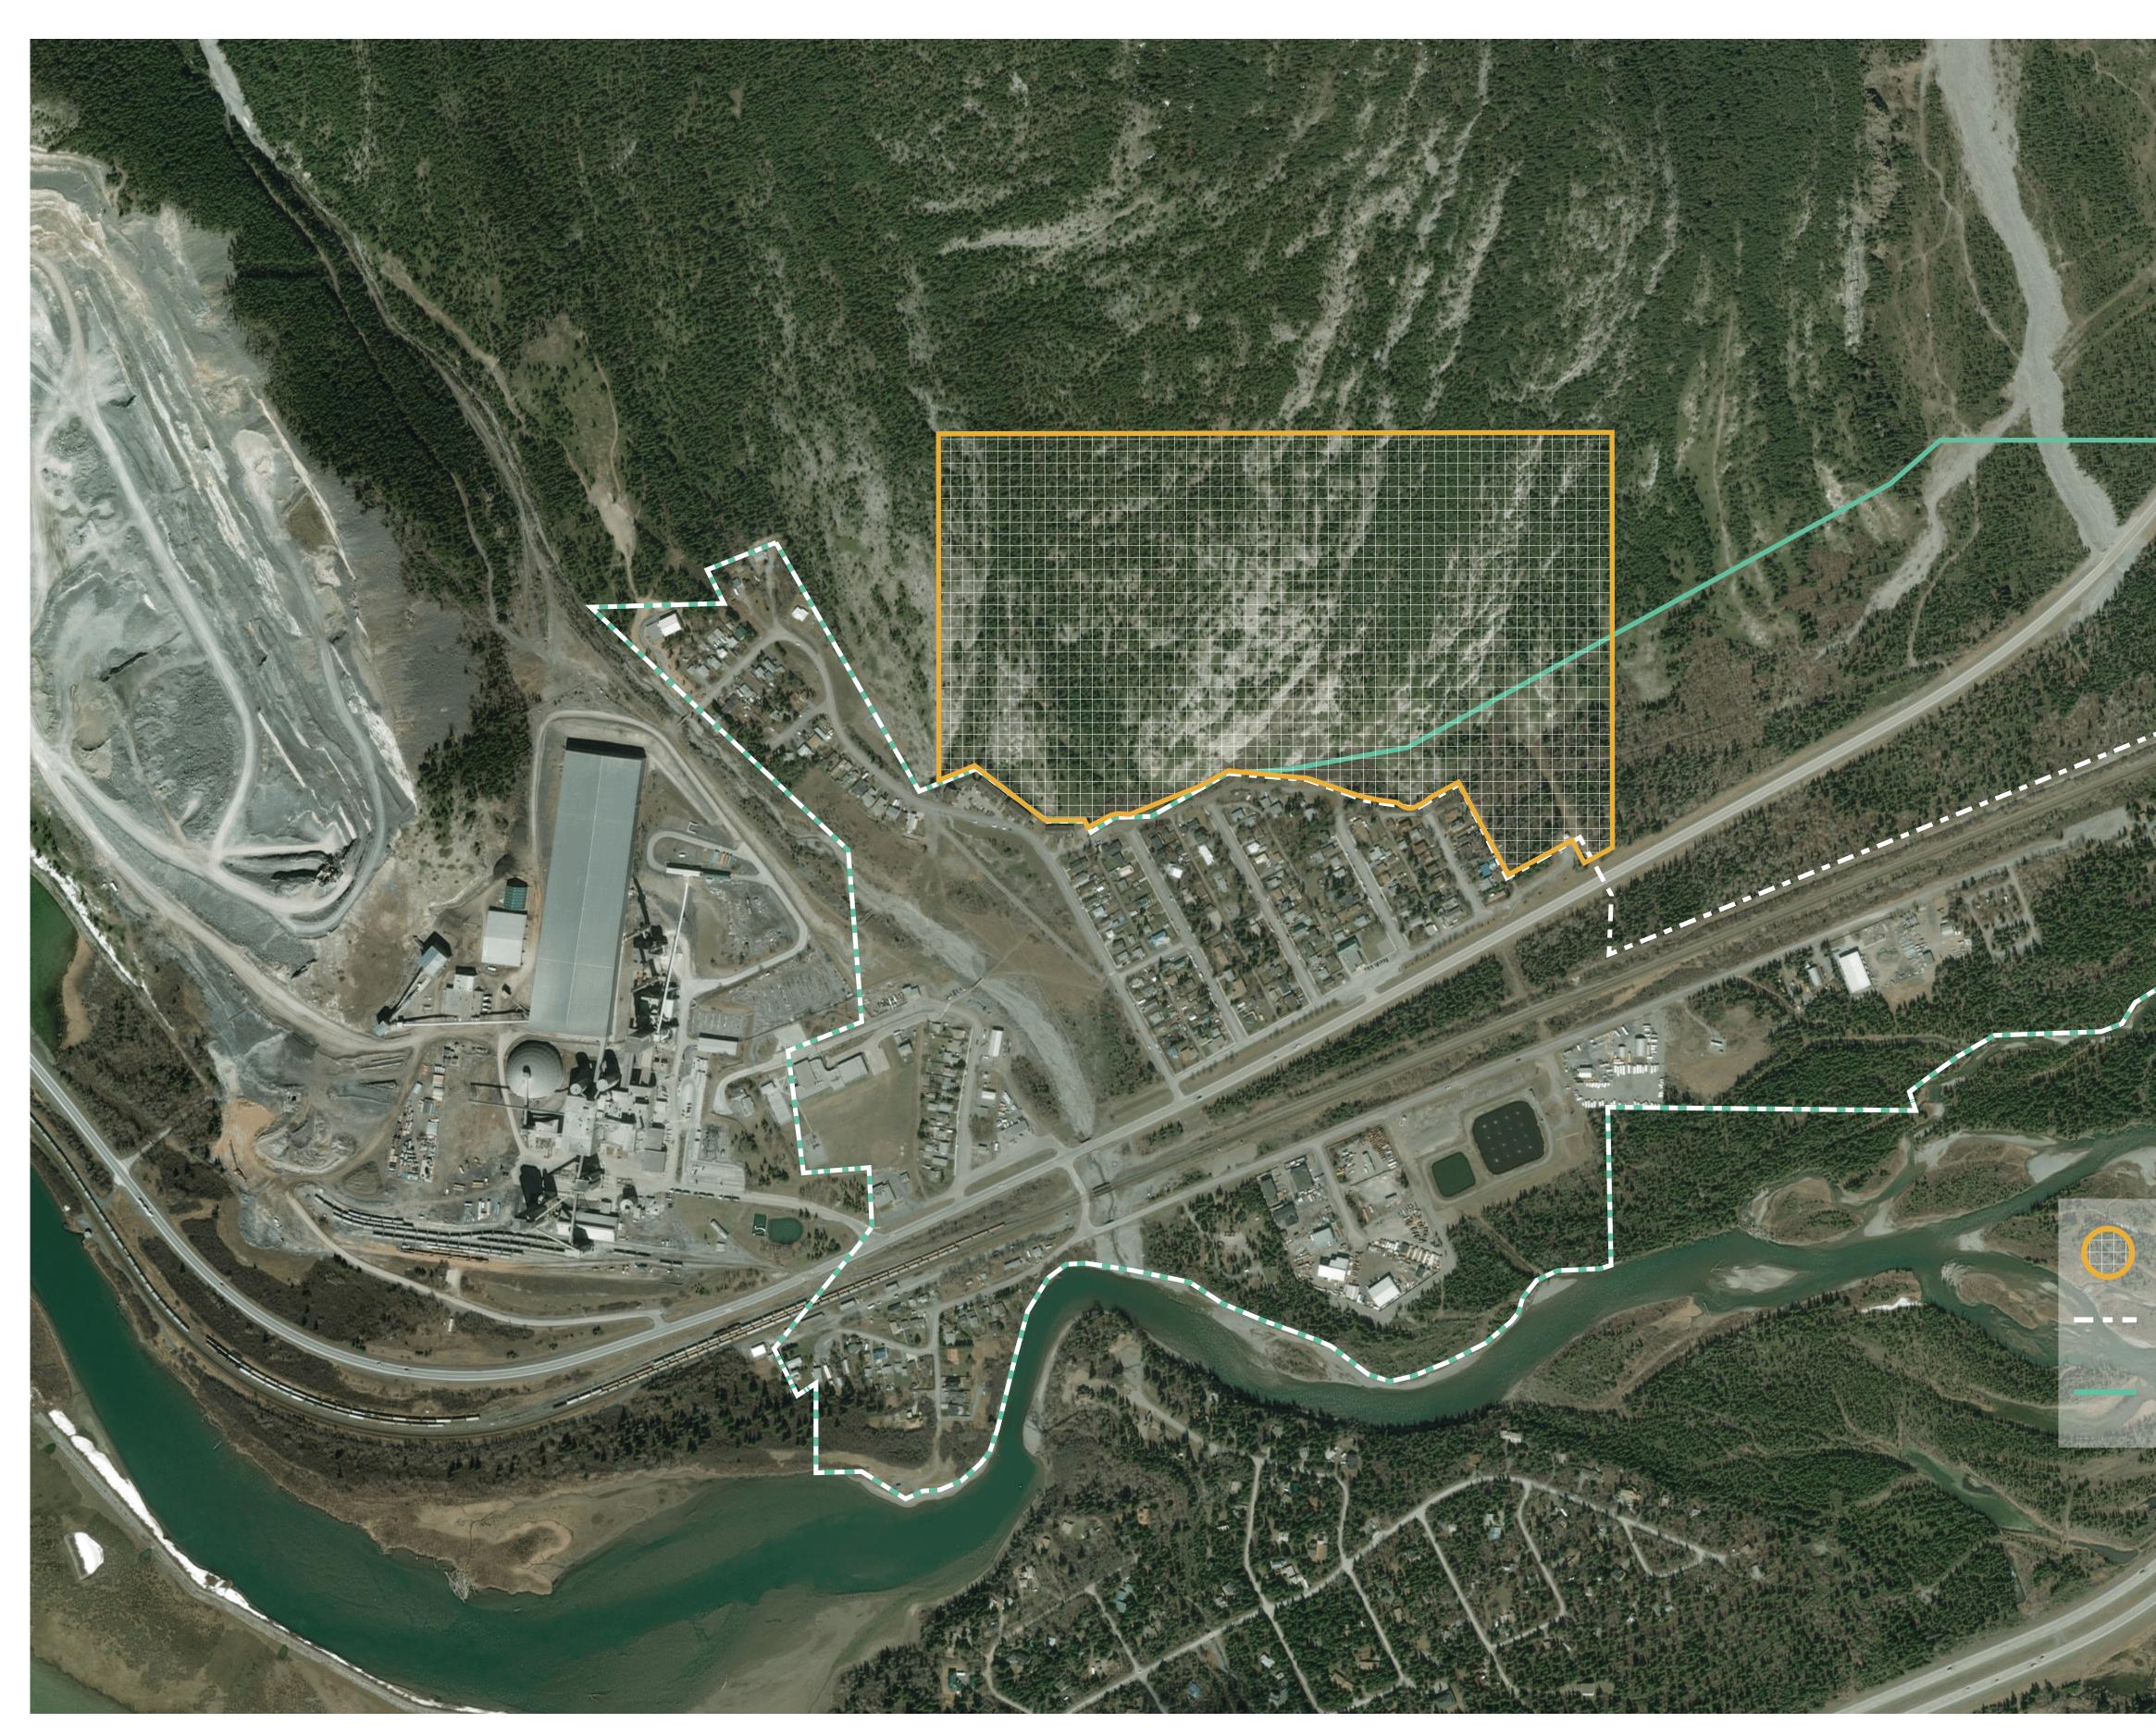

### **Proposed Development Location**

Exshaw Mountain Gateway Property Boundary Exshaw Area Redevelopment Plan Boundary Exshaw Hamlet Boundary

0 100 200 300 Meters