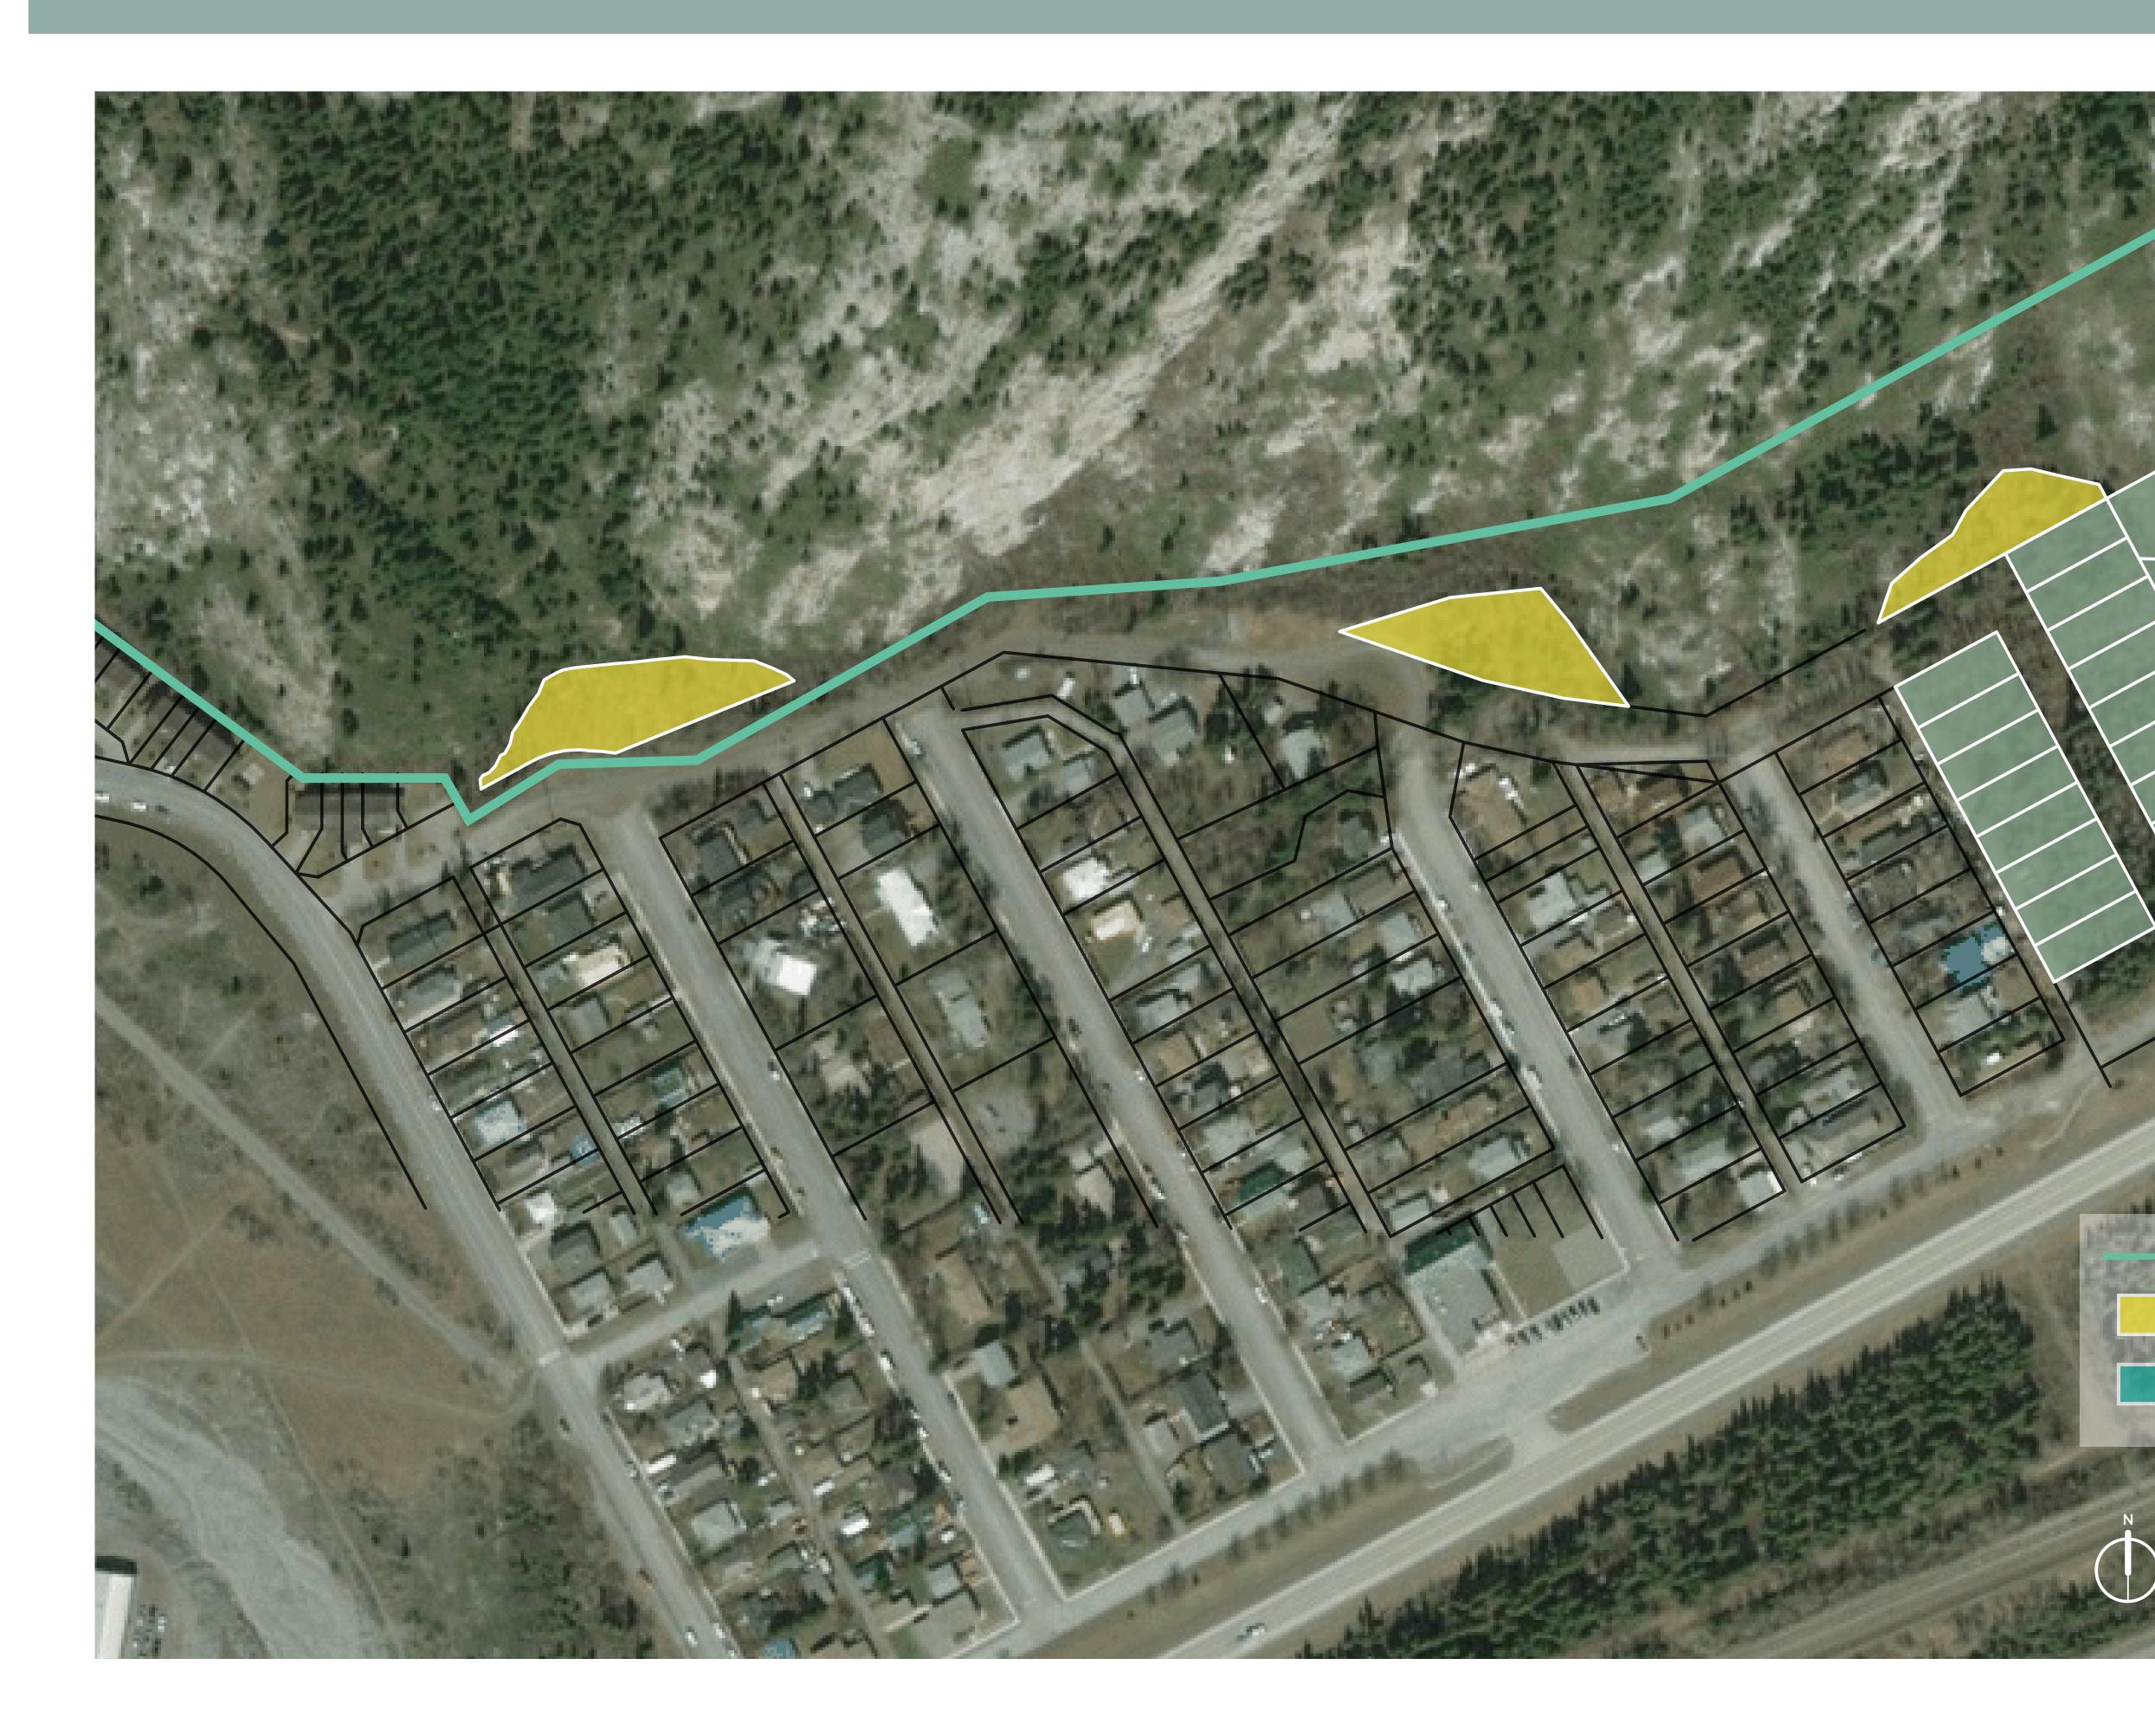

## Preliminary Subdivision Layout

Exshaw Hamlet Boundary Proposed Multi-Family Development Proposed Single Family and Duplex Development and Subvision

150 Meters

## Development Idea - Ridge Lots

Single and Duplex Family Lots