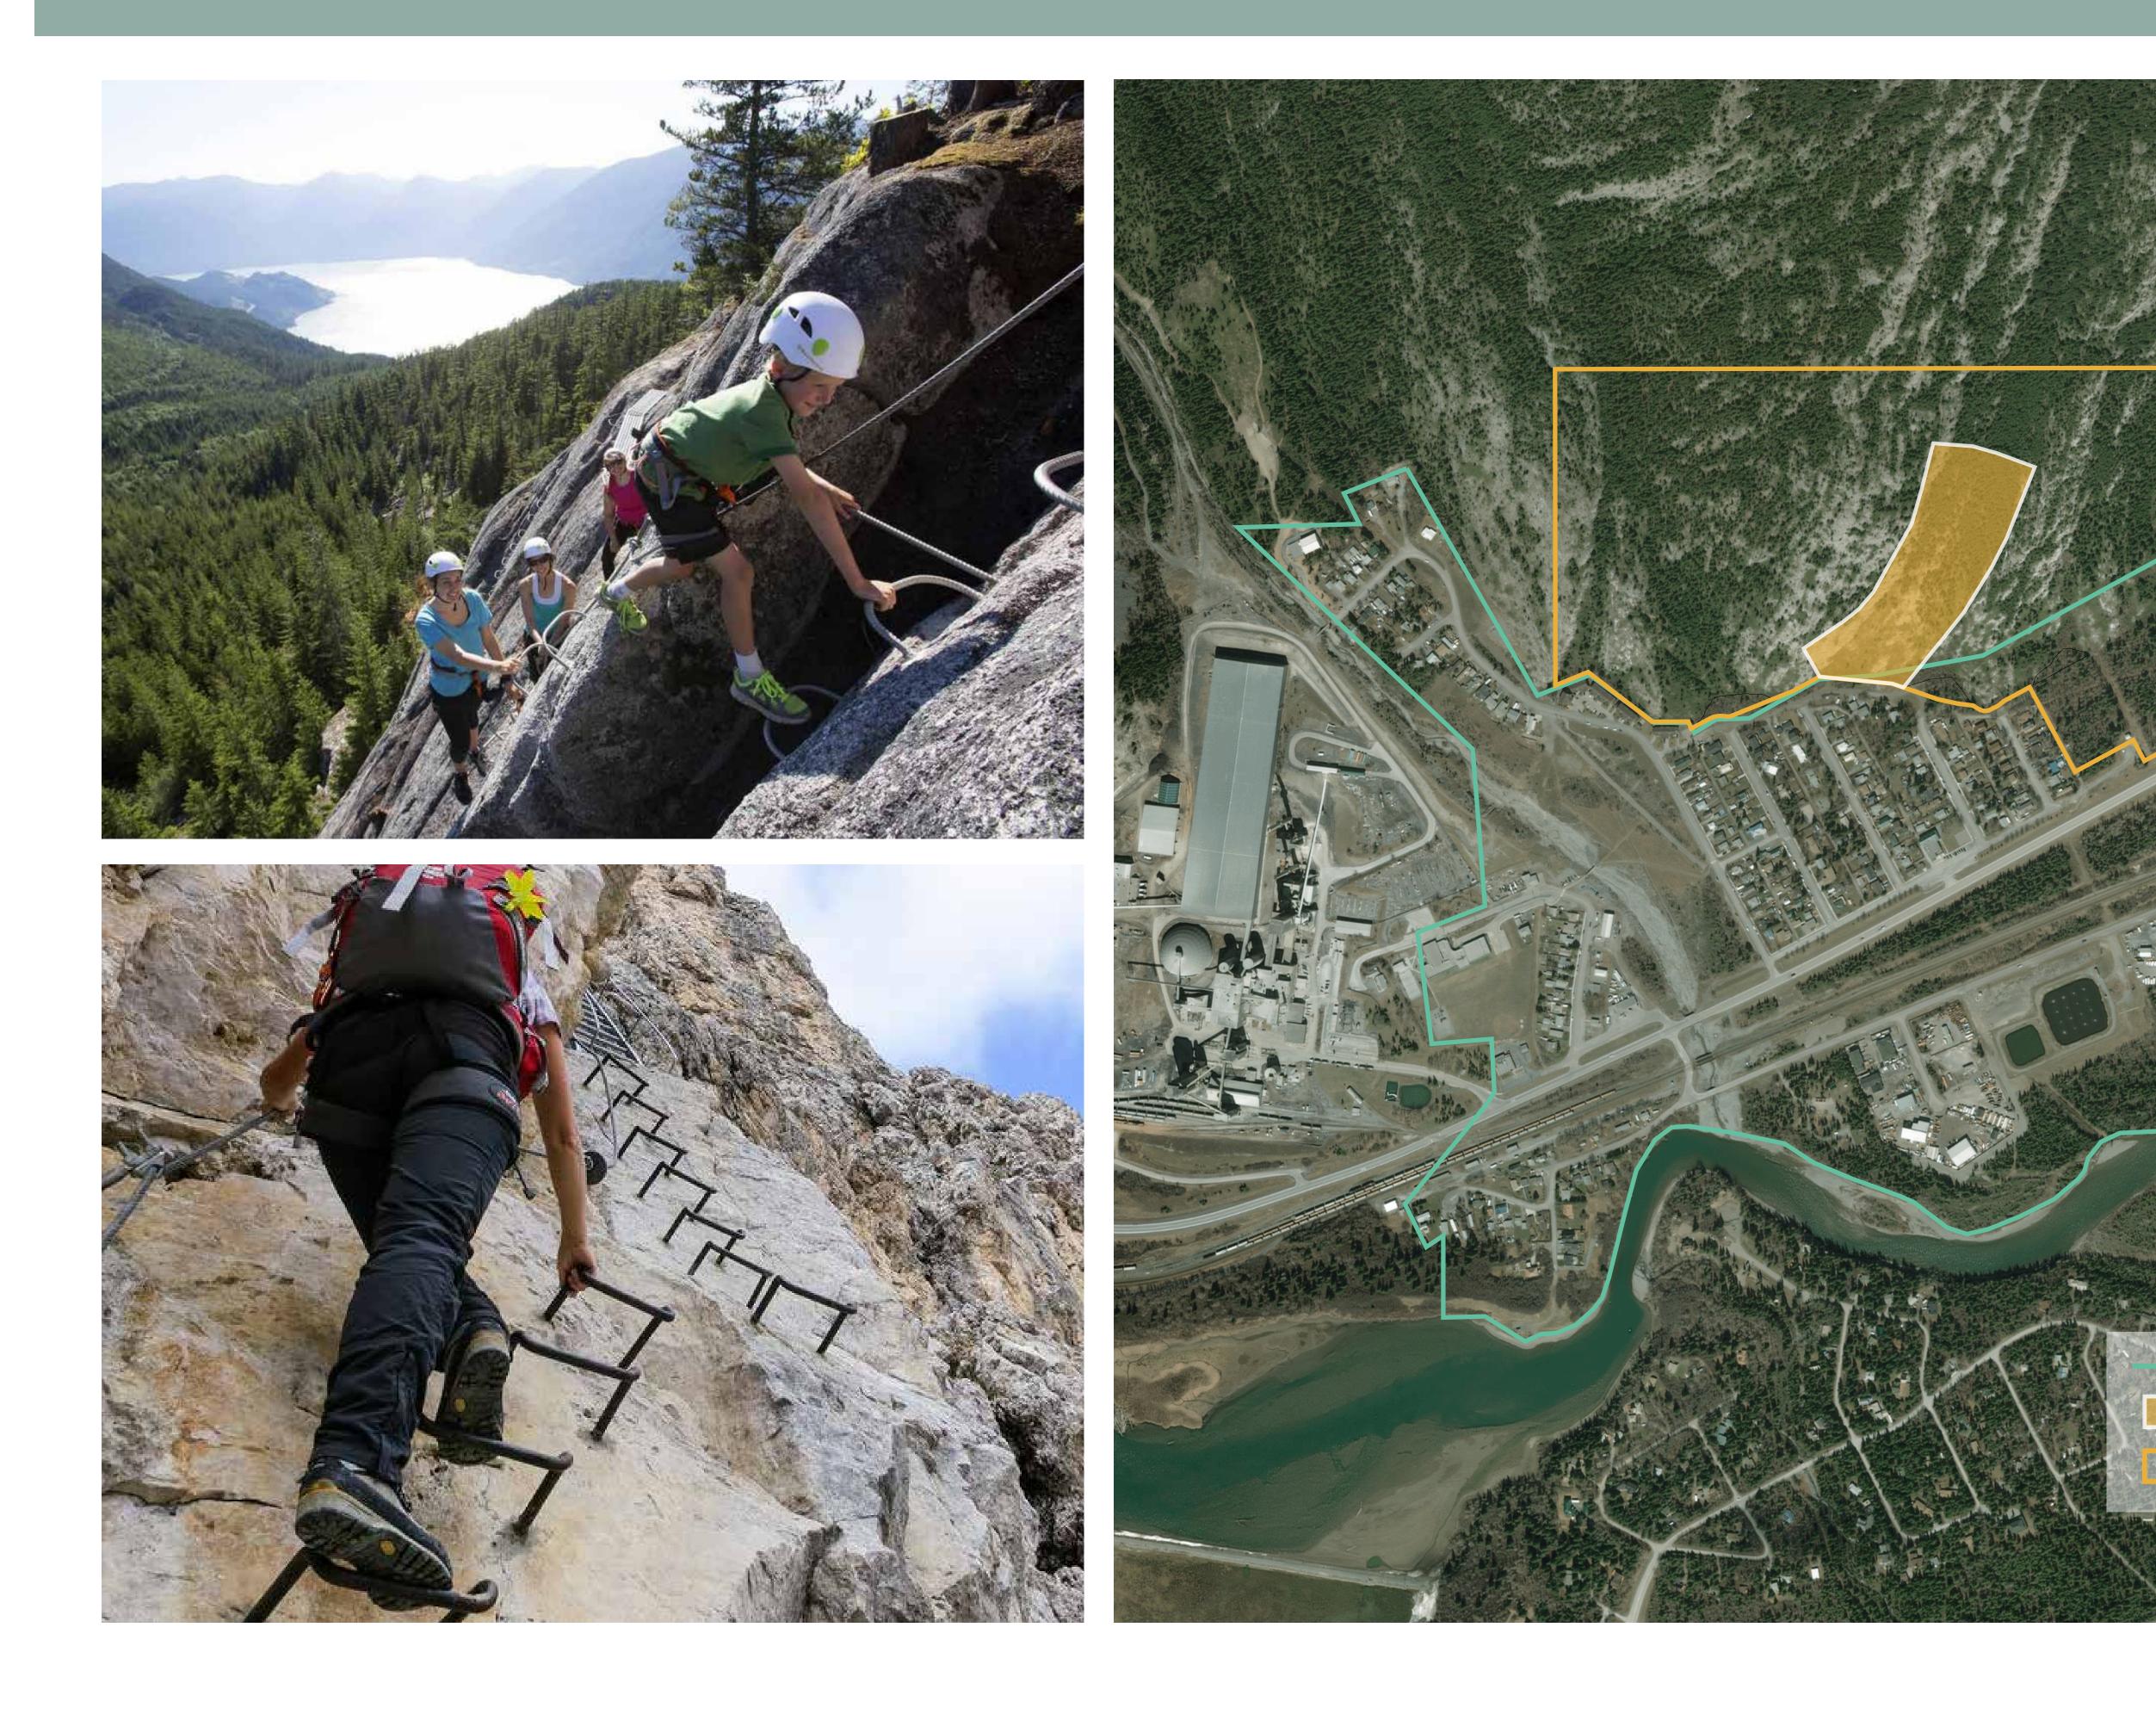

### Idea for Discussion #2 - Via Ferrata

Exshaw Hamlet Boundary Area Identified for Potential Via Ferrata Exshaw Moutain Gateway Property