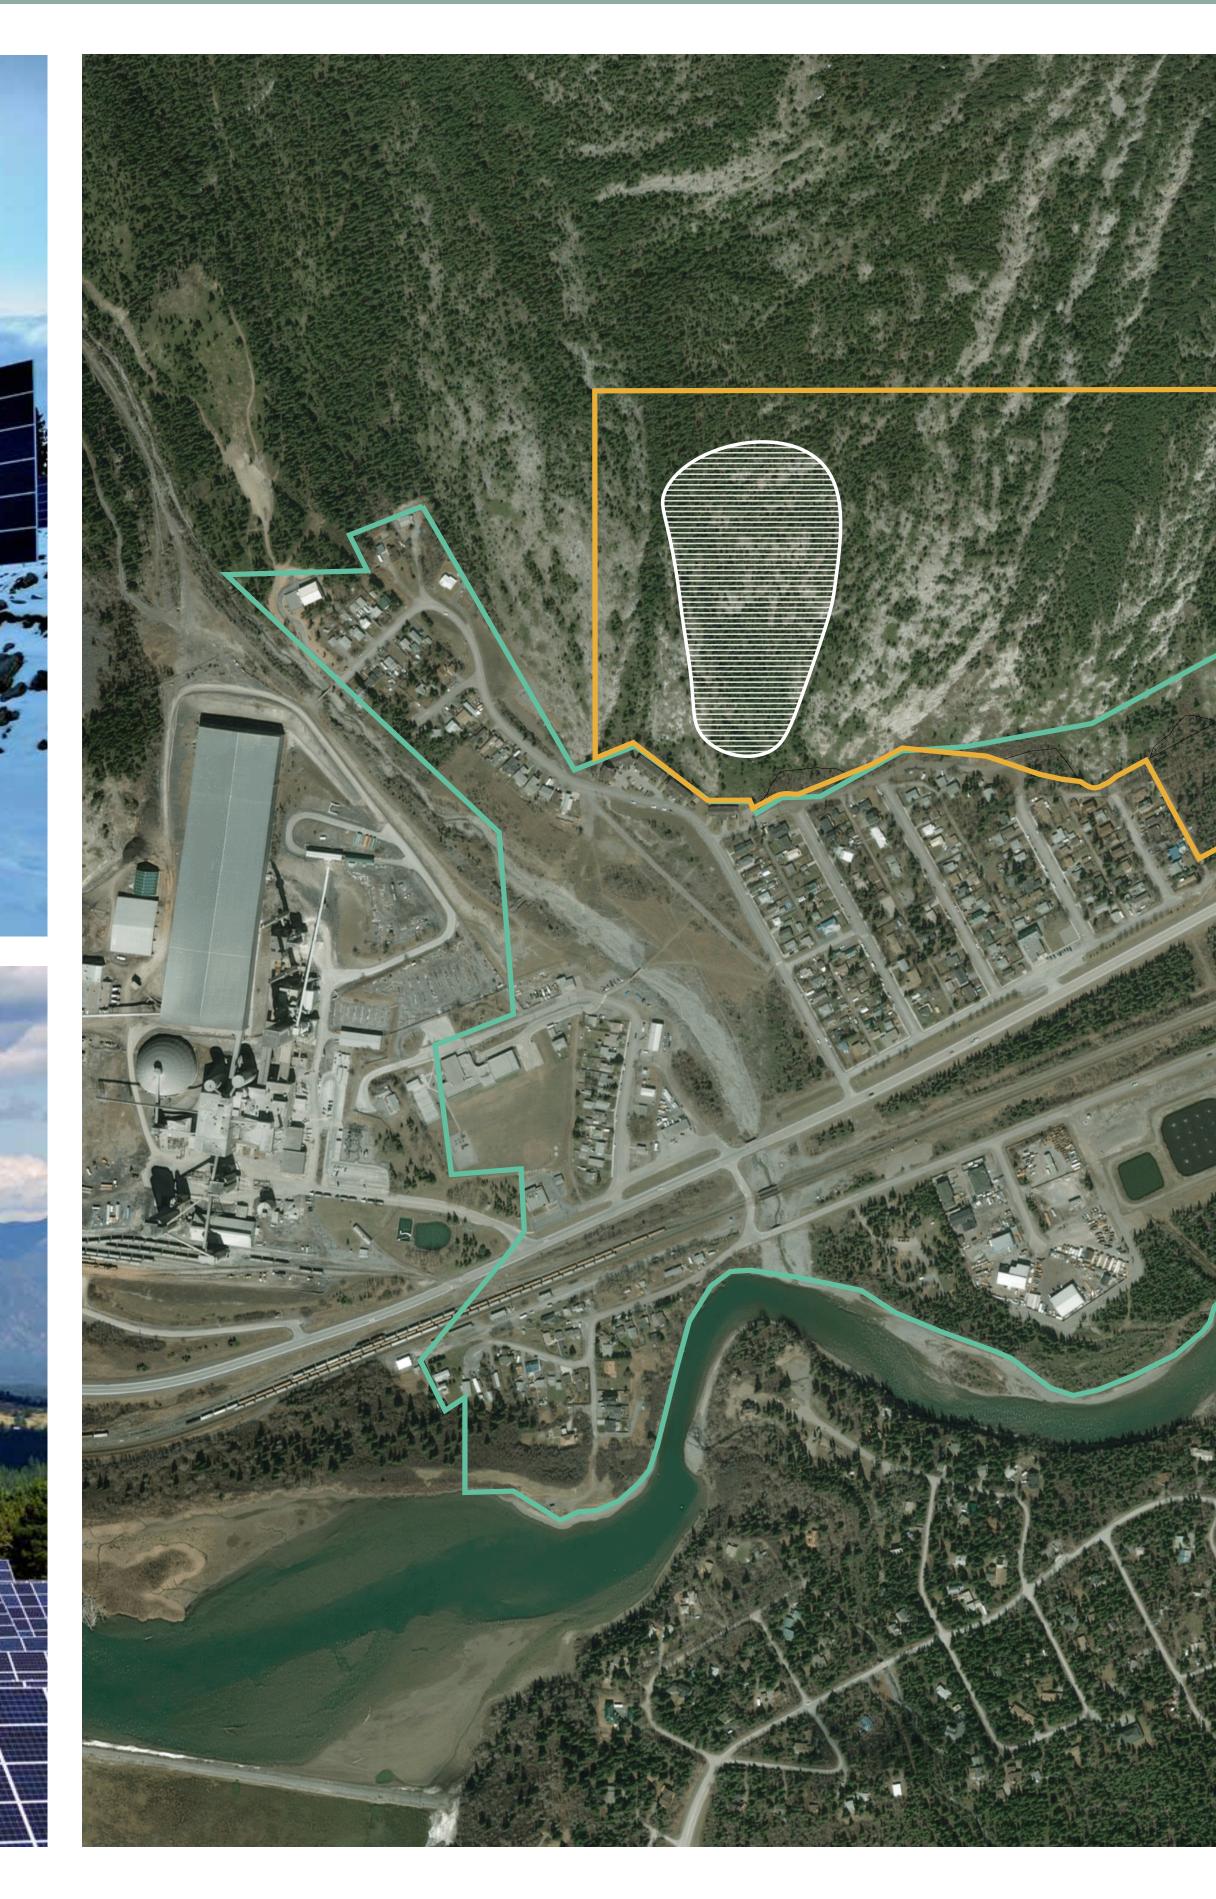

### Idea for Discussion #1 - Solar Generation

Exshaw Hamlet Boundary Area Identified for Solar Generation Poter Exshaw Moutain Gateway Property