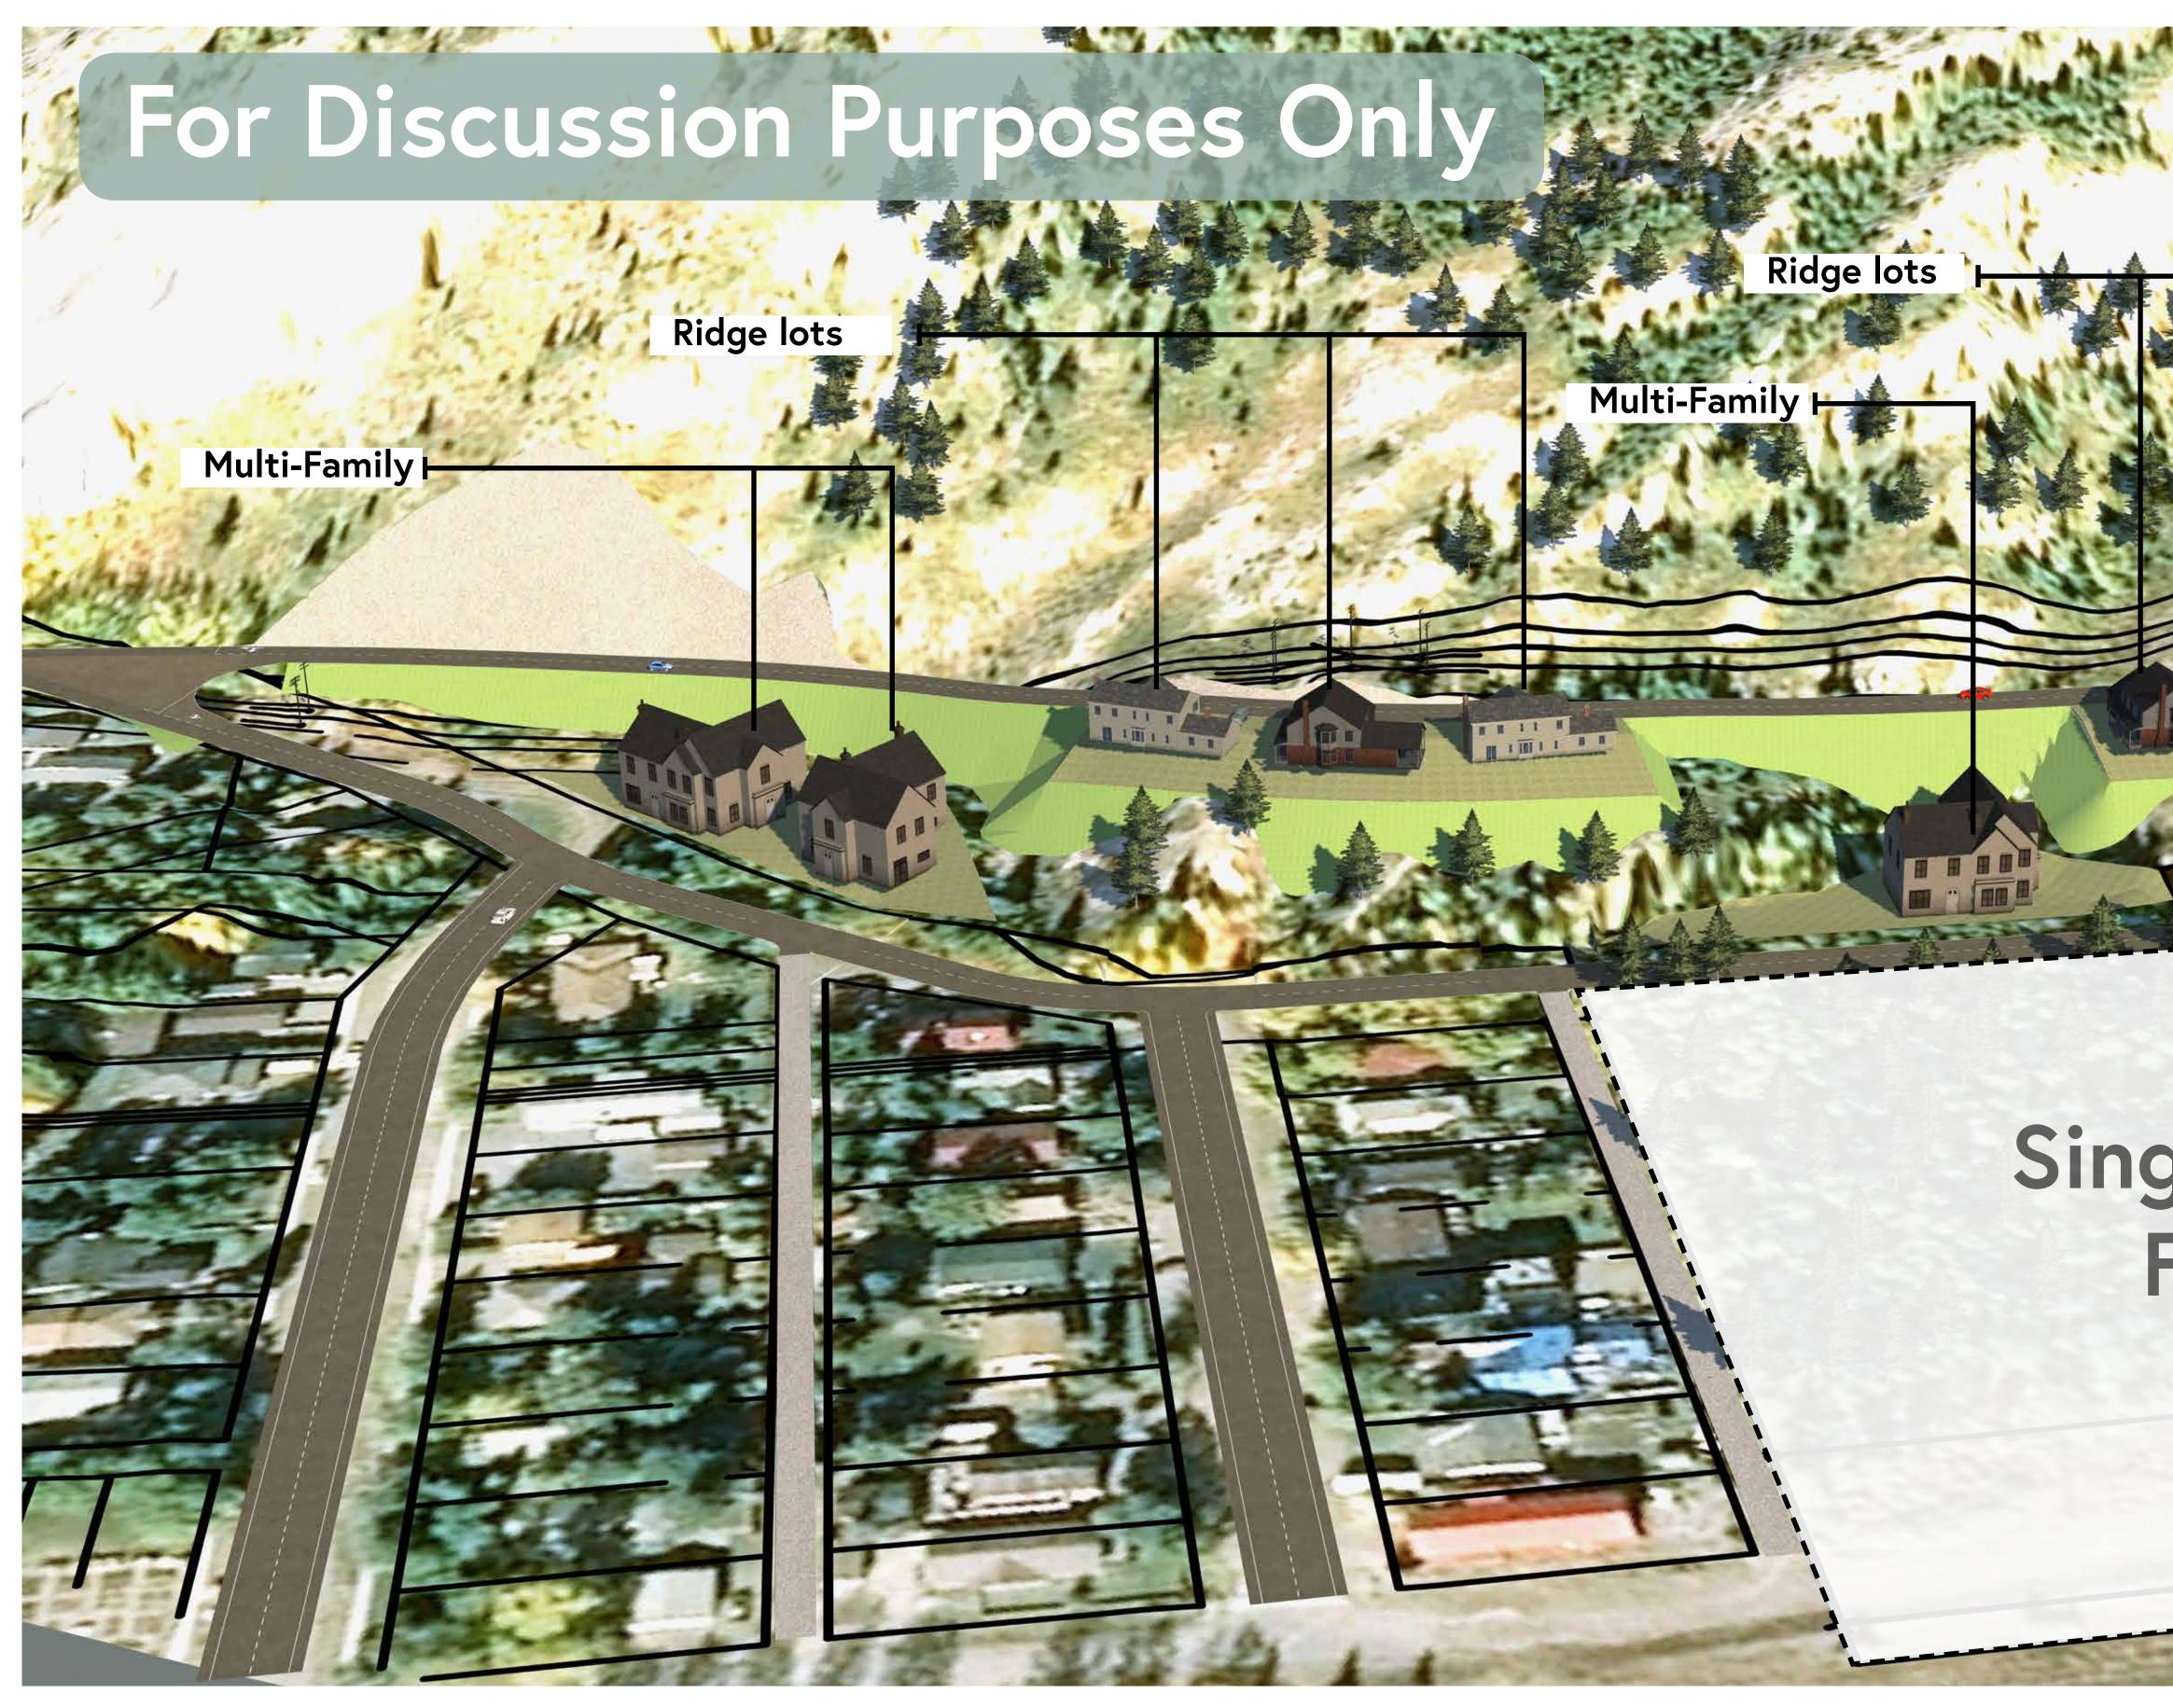

## Proposed Housing Types

#### We are exploring a variety of housing types to serve different household needs in Exshaw.

### Single Family

### Duplex

### Images for Discussion Purposes Only

### Multi-Family

#### Laneway Suites